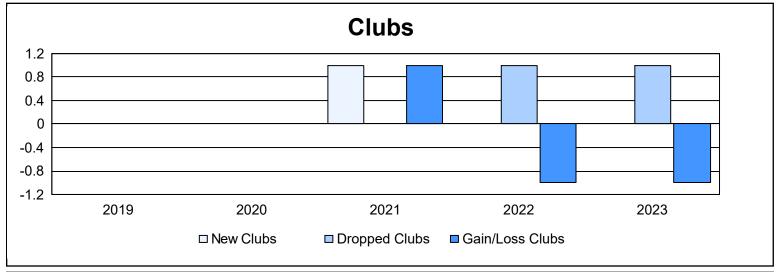

District 27 E1 As of June 2023 Cumulative

| Year      | New<br>Clubs | Dropped<br>Clubs | Gain/<br>Loss<br>Clubs | New<br>Members | Charter<br>Members | Reinstate<br>Members | Transfer<br>Members | Total<br>Member<br>Added | Total<br>Members<br>Dropped | Gain/<br>Loss<br>Members |
|-----------|--------------|------------------|------------------------|----------------|--------------------|----------------------|---------------------|--------------------------|-----------------------------|--------------------------|
| 2018-2019 | 0            | 0                | 0                      | 134            | 0                  | 8                    | 2                   | 144                      | 134                         | 10                       |
| 2019-2020 | 0            | 0                | 0                      | 59             | 0                  | 4                    | 5                   | 68                       | 141                         | -73                      |
| 2020-2021 | 1            | 0                | 1                      | 69             | 10                 | 11                   | 4                   | 94                       | 202                         | -108                     |
| 2021-2022 | 0            | 1                | -1                     | 106            | 0                  | 17                   | 5                   | 128                      | 159                         | -31                      |
| 2022-2023 | 0            | 1                | -1                     | 145            | 1                  | 11                   | 14                  | 171                      | 194                         | -23                      |
| Average   | 0            | 0                | 0                      | 103            | 2                  | 10                   | 6                   | 121                      | 166                         | -45                      |